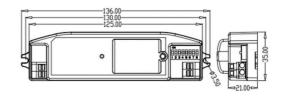

#### REPLACEMENT SENSOR DRIVER FOR BULKHEADS

PRD-70-10-37



#### **Features & Benefits**

- Designed to replace the sensor driver in our LED Bulkheads
- · Supports motion detection and daylight control
- · Quick and easy installation

### **Key Data**

**Dimensions** 

136mm x 35mm

#### **NET LED Lighting**

Buckingway Business Park, 300 Anderson Road, Swavesey, Cambridge, CB24 4UQ





## **Other Options**

| <u></u>      |                                         |
|--------------|-----------------------------------------|
|              | Description                             |
| PRD-70-10-37 | Replacement Sensor Driver for Bulkheads |

# **NET LED Lighting**

Buckingway Business Park, 300 Anderson Road, Swavesey, Cambridge, CB24 4UQ