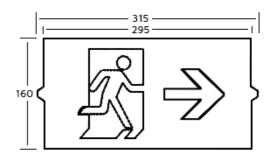

### **Key Data**

Dimensions Warranty 388 x 198 x 2mm 5 Years (Registration Required)