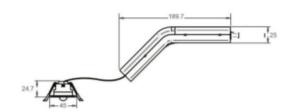

## **Key Data**

Power 1.5W
Luminous Flux 2001m
Colour Temperature 4000K
IP Rating IP20

**Dimensions** 24.7mm x 45mm

Warranty 5 Years

# **Technical Specifications**

Input Voltage (AC)220-240VPower Factor>0.9Luminaire Efficacy100lm/W

No. of LEDs 1

Lifespan LM80

**Driver Manufacturer** Foxlux Emergency Lighting

Electrical Class2Lamp Viewing Angle $125^{\circ}$ Operating Temp. $+5^{\circ}\text{C} - +50^{\circ}\text{C}$ 

Weight 0.25Kg

Manufacturer Foxlux Emergency Lighting

50,000 Hours

MaintainedNoSelf TestYesCut-Out Sizeø35mmHousing ColourWhiteHousing MaterialAluminiumBattery PackLi-on 3.6V 2.5Ah

Battery Warranty 1 Year
Charge Time <24H
Discharge Time >3H