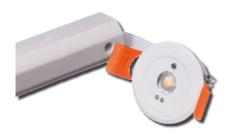

### BUCKDEN 3H MINI RECESSED SELF TEST EMERGENCY DOWNLIGHT IP20 1.5W

NET-61-35-64

#### **Features & Benefits**

- Weekly 30 second functional test carried out automatically
- Annual 3 hour duration test carried out automatically
- Pre-wired for ease of installation
- High lumen output 200lm
- · Lithium-Ion battery maximises lifespan
- Open area lens

## **Key Data**

Power 1.5W
Luminous Flux 2001m
Colour Temperature 4000K
IP Rating IP20

**Dimensions** 24.7mm x 45mm

Warranty 5 Years