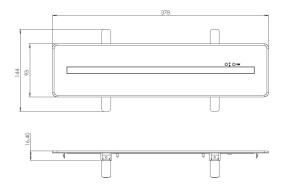

#### Features & Benefits

- Allows for recess installation into ceilings
- Compatible with the Buckden Self Test Emergency EXIT Blade

Dimensions Warranty 378 x 144 x 16.4mm 5 Years (Registration Required)