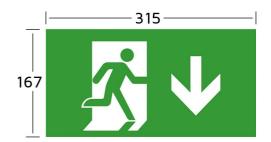

### BUCKDEN DOWN ARROW FOR SELF TEST EMERGENCY EXIT BLADE

NET-61-35-52

## **Key Data**

Dimensions Warranty 318 x 167mm 5 Years (Registration Required)