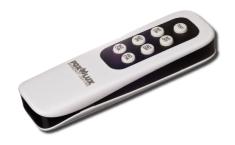

### BUCKDEN REMOTE CONTROL FOR SELF TEST EM SIGNAGE

NET-61-35-10

#### **Features & Benefits**

- Enable/disable Self Test functionality
- Carry out a functional test
- Initiate or interrupt a full duration test
- · Check battery status
- · Check status of Self Test function