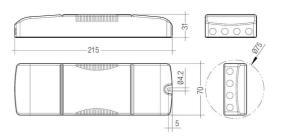

## **Key Data**

Power 45W IP Rating IP20

**Dimensions** 215 x 70 x 31mm

Warranty 3 Years