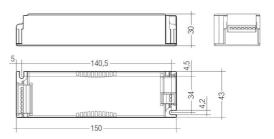

#### **Key Data**

Power 45W IP Rating IP20

**Dimensions** 215 x 70 x 31mm

Warranty 3 Years