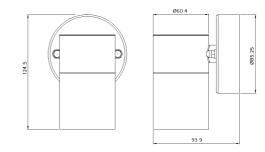

### HATLEY UP/DOWN WALL LIGHT - SINGLE DIRECTION

NET-53-01-07

#### **Features & Benefits**

- · Adjustable to provide light either up or down
- · IP54 rated housing
- Ideal for feature or accent lighting
- Optional LG GU10 LED lamp available

### **Key Data**

IP Rating Warranty IP54 3 Years