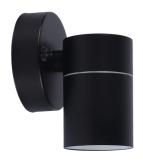

### HATLEY UP/DOWN WALL LIGHT - SINGLE DIRECTION

NET-53-01-07

#### **Features & Benefits**

- · Adjustable to provide light either up or down
- · IP54 rated housing
- Ideal for feature or accent lighting
- Optional LG GU10 LED lamp available