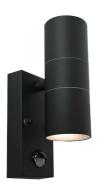

### HATLEY UP/DOWN WALL LIGHT - PIR SENSOR

NET-53-01-05

#### **Features & Benefits**

- Provides light both up and down
- · IP54 rated housing
- Built-in PIR Sensor
- Ideal for feature or accent lighting
- Optional LG GU10 LED lamp available

Available in

Black ✓
Silver ✓
Single Direction ✓
PIR Sensor ✓