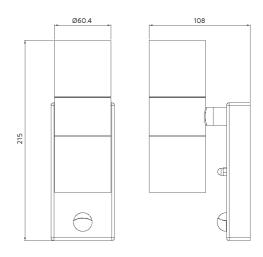

#### **Features & Benefits**

- Provides light both up and down
- · IP54 rated housing
- Built-in PIR Sensor
- Ideal for feature or accent lighting
- Optional LG GU10 LED lamp available

## **Key Data**

IP Rating Warranty IP54 3 Years