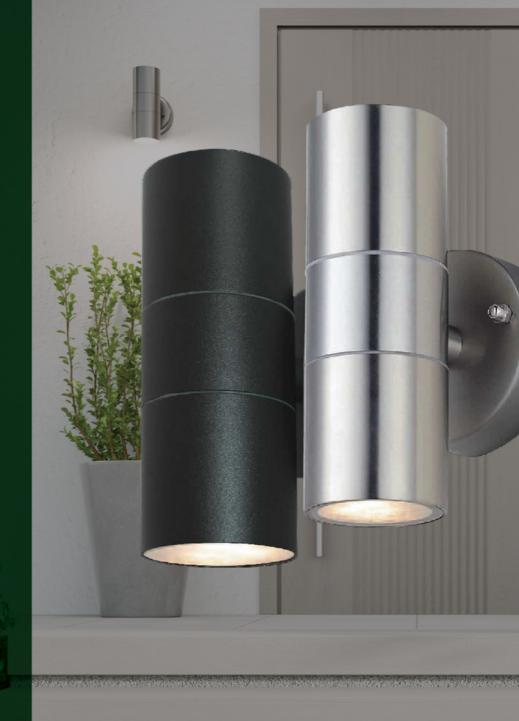

# **NET LED Lighting**

Buckingway Business Park, 300 Anderson Road, Swavesey, Cambridge, CB24 4UQ

Ideal for accent or feature lighting, the Hatley Up/Down Wall Lights are a modern and stylish range designed to give any exterior application a little more security.

Available in

Black ✓
Silver ✓
Single Direction ✓
PIR Sensor ✓