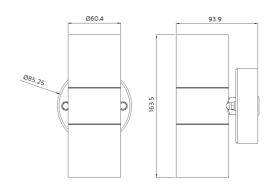

### HATLEY UP/DOWN WALL LIGHT - BLACK

NET-53-01-03





### **Features & Benefits**

- Provides light both up and down
- · IP54 rated housing
- Available in Stainless Steel or Black
- Ideal for feature or accent lighting
- Optional LG GU10 LED lamp available

## **Key Data**

IP Rating Warranty IP54 3 Years

### Compatible Accessories

| NET-40-07-02 | LG GU10 LED Lamp 4.3W 2700K |
|--------------|-----------------------------|
|              |                             |

**NET LED Lighting** 

Buckingway Business Park, 300 Anderson Road, Swavesey, Cambridge, CB24 4UQ





# Other Options

| Description  |                                              |
|--------------|----------------------------------------------|
| NET-53-01-03 | Hatley Up/Down Wall Light - Black            |
| NET-53-01-05 | Hatley Up/Down Wall Light - PIR Sensor       |
| NET-53-01-07 | Hatley Up/Down Wall Light - Single Direction |

# **NET LED Lighting**

Buckingway Business Park, 300 Anderson Road, Swavesey, Cambridge, CB24 4UQ



Ideal for accent or feature lighting, the Hatley Up/Down Wall Lights are a modern and stylish range designed to give any exterior application a little more security.

Available in

Black ✓
Silver ✓
Single Direction ✓
PIR Sensor ✓

# Get £50 off your order

when you spend £500 on our Hatley Wall Lights

Use the code below at checkout over at <a href="https: