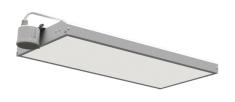

## HARLTON LOW BAY 5700K 120W MICROWAVE SENSOR

NET-51-12-99

#### **Features & Benefits**

- Microwave Dimming Sensor with up to 15m detection range (5-150lux)
- 0%, 10% or 25% Standby Mode
- Recommended for mounting at height between 4-8m
- Includes V-Bracket for suspension
- · Tridonic driver as standard
- 5700K colour temperature

# **Key Data**

 Power
 120W

 Luminous Flux
 16000Im

 Colour Temperature
 5700K

 IP Rating
 IP20

**Dimensions** 690 x 320 x 52.6mm

Warranty 5 Years (Registration Required)