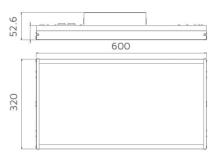

# **Key Data**

 Power
 120W

 Luminous Flux
 16000Im

 Colour Temperature
 5700K

 IP Rating
 IP20

**Dimensions** 690 x 320 x 52.6mm

Warranty 5 Years (Registration Required)