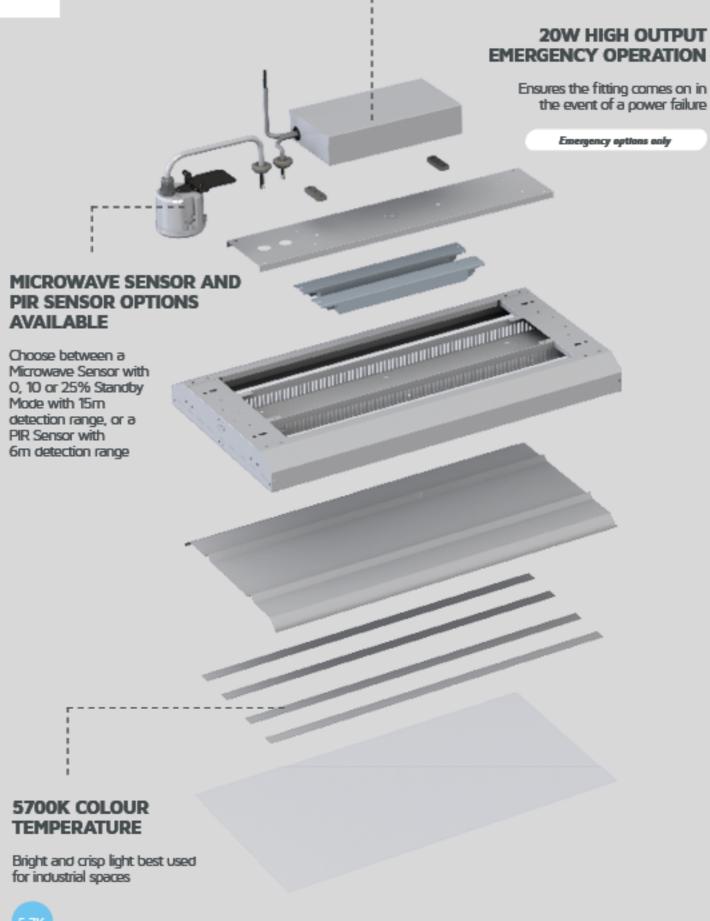

#### **Features & Benefits**

- Microwave Dimming Sensor with up to 15m detection range (5-150lux)
- 0%, 10% or 25% Standby Mode
- Recommended for mounting at height between 4-8m
- Includes V-Bracket for suspension
- · Tridonic driver as standard
- 5700K colour temperature

# **Key Data**

 Power
 120W

 Luminous Flux
 16000Im

 Colour Temperature
 5700K

 IP Rating
 IP20

**Dimensions** 690 x 320 x 52.6mm

Warranty 5 Years (Registration Required)

Max. Detection Distance15 mHousing ColourWhiteHousing MaterialAluminiumDetection Angle360°

Diffuser MaterialPolycarbonateSensor ManufacturerSealite Co. Ltd.

Sensor IP Rating IP65