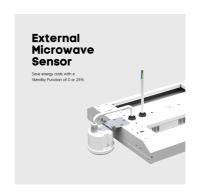

#### **Features & Benefits**

- Microwave Dimming Sensor with up to 15m detection range (5-150lux)
- 0%, 10% or 25% Standby Mode
- Recommended for mounting at height between 4-8m
- Includes V-Bracket for suspension
- · Tridonic driver as standard
- 5700K colour temperature

Max. Detection Distance15 mHousing ColourWhiteHousing MaterialAluminiumDetection Angle360°

Diffuser MaterialPolycarbonateSensor ManufacturerSealite Co. Ltd.

Sensor IP Rating IP65