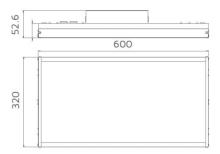

## **Key Data**

Power 120W
Luminous Flux 16000Im
Colour Temperature 5700K
IP Rating IP20

**Dimensions** 690 x 320 x 52.6mm

Warranty 5 Years (Registration Required)