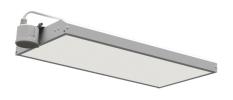

# HARLTON LOW BAY 5700K 120W MICROWAVE SENSOR EMERGENCY

NET-51-12-89

## **Key Data**

Power 120W
Luminous Flux 16000Im
Colour Temperature 5700K
IP Rating IP20

**Dimensions** 690 x 320 x 52.6mm

Warranty 5 Years (Registration Required)