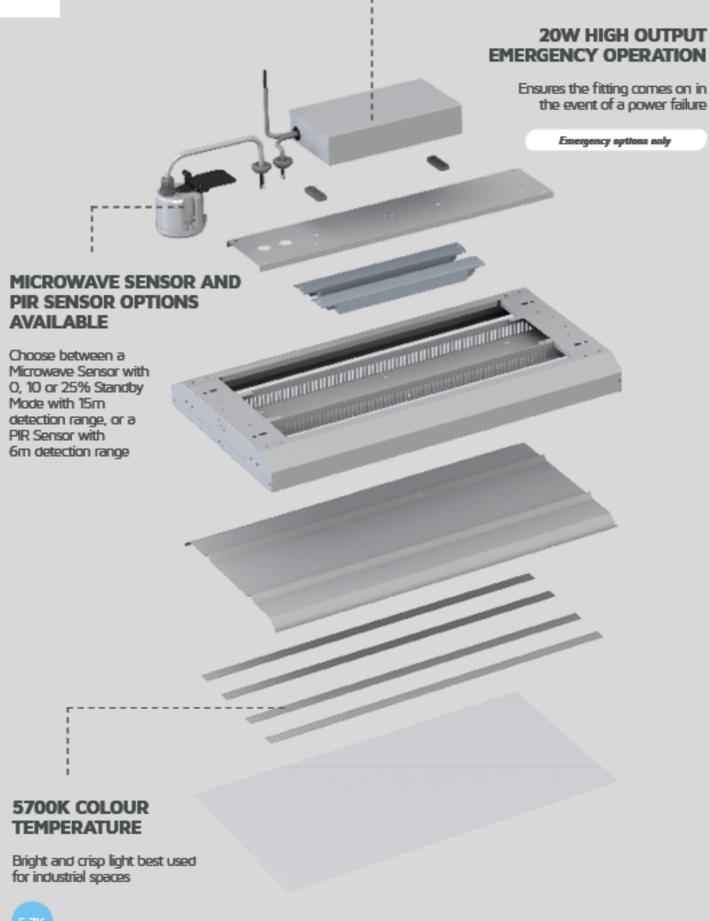

#### **Features & Benefits**

- · High Power 20W Emergency function
- Microwave Dimming Sensor with up to 15m detection range (5-150lux)
- 0%, 10% or 25% Standby Mode
- Recommended for mounting at height between 4-8m
- Includes V-Bracket for suspension
- · Tridonic driver as standard

ЗН **Hours Maintained Luminous Flux Factor** 16% Max. Detection Distance 15m **Self Test** No **Housing Colour** White **Housing Material** Aluminium **Battery Pack** LiFePO4 **Detection Angle** 360°

Diffuser Material Polycarbonate
Emergency Kit 1 Year Warranty

Emergency Operation>3HEmergency PackStreamerSensor ManufacturerSealite Co. Ltd.

Sensor IP Rating IP65