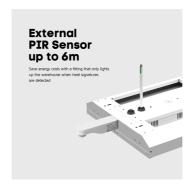

#### **Features & Benefits**

- · High Power 20W Emergency function
- PIR Sensor with up to 6m detection range
- Recommended for mounting at height between 4-8m
- · Includes V-Bracket for suspension
- · Tridonic driver as standard
- 5700K colour temperature

Hours Maintained 3H Luminous Flux Factor 16%

Lux Levels 3-2000lux (adjustable)

Max. Detection Distance6mSelf TestNoHousing ColourWhiteHousing MaterialAluminiumBattery PackLiFePO4Detection Angle360°

Diffuser MaterialPolycarbonateDimming Range50%, 75% or 100%Duration10s - 30minEmergency Kit1 Year Warranty