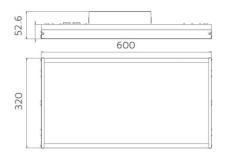

## **Key Data**

 Power
 120W

 Luminous Flux
 16000Im

 Colour Temperature
 5700K

 IP Rating
 IP20

**Dimensions** 690 x 320 x 52.6mm

Warranty 5 Years (Registration Required)