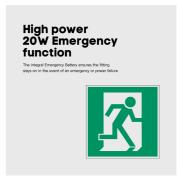

#### **Features & Benefits**

- · High Power 20W Emergency function
- PIR Sensor with up to 6m detection range
- Recommended for mounting at height between 4-8m
- · Includes V-Bracket for suspension
- · Tridonic driver as standard
- 5700K colour temperature

Emergency Operation >3H

Emergency Pack Streamer

Sensor Manufacturer Sealite Co. Ltd.

Sensor IP Rating IP65

**Standby Dimming Level** 50%, 75% or 100%