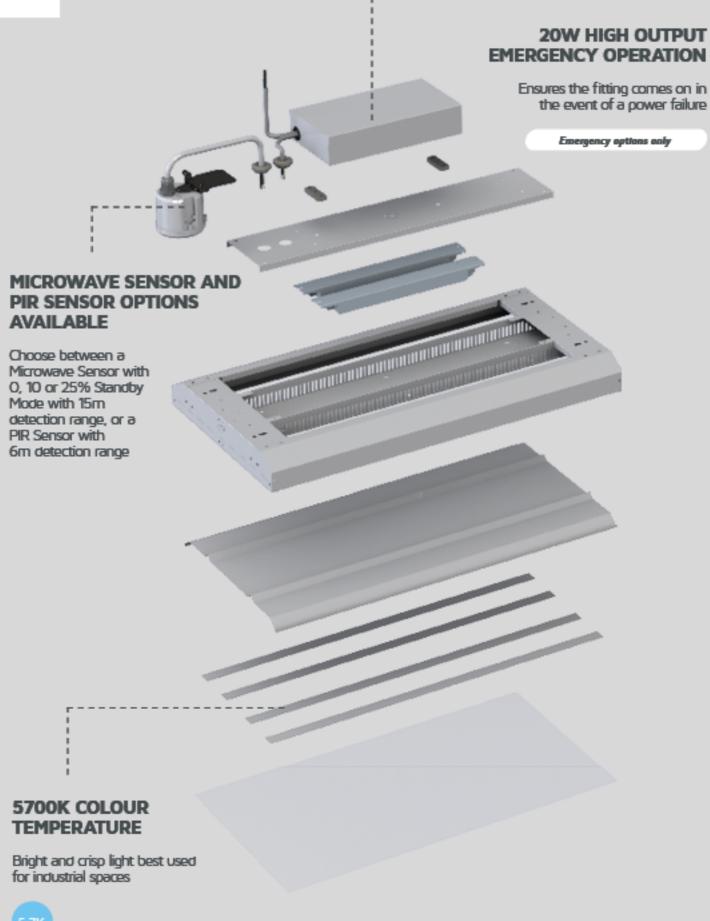

#### **Features & Benefits**

- · High Power 20W Emergency function
- PIR Sensor with up to 6m detection range
- Recommended for mounting at height between 4-8m
- · Includes V-Bracket for suspension
- · Tridonic driver as standard
- 5700K colour temperature

## **Key Data**

 Power
 120W

 Luminous Flux
 16000Im

 Colour Temperature
 5700K

 IP Rating
 IP20

**Dimensions** 690 x 320 x 52.6mm

Warranty 5 Years (Registration Required)

Hours Maintained 3H Luminous Flux Factor 16%

Lux Levels 3-2000lux (adjustable)

Max. Detection Distance6mSelf TestNoHousing ColourWhiteHousing MaterialAluminiumBattery PackLiFePO4Detection Angle360°

Diffuser MaterialPolycarbonateDimming Range50%, 75% or 100%Duration10s - 30minEmergency Kit1 Year Warranty

Emergency Operation >3H

Emergency Pack Streamer

Sensor Manufacturer Sealite Co. Ltd.

Sensor IP Rating IP65

**Standby Dimming Level** 50%, 75% or 100%