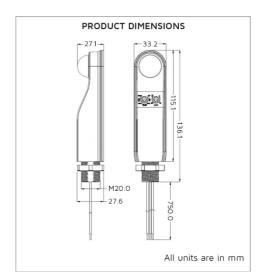

#### **Key Data**

Dimensions Warranty 136 x 33 x 27mm 5 Years (Registration Required)