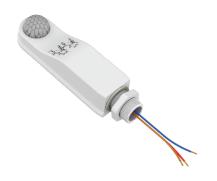

# PIR SENSOR (EXTERNAL) FOR BATTENS AND NCFS

NET-51-11-01

## **Technical Specifications**

Input Voltage (AC)220-240VOperating Temp.-20°C to +40°CManufacturerSealite Co. Ltd.

Lux Levels <3lux - 2000lux (adjustable)

Max. Load500WPower Frequency50/60HzMax. Mounting Height10Housing ColourWhite

Housing Material Polycarbonate

Detection Angle360°Duration10s - 30min