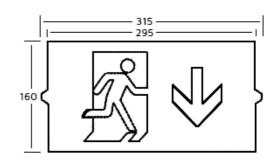

## DOWN ARROW FOR SURFACE MOUNT EXIT BOX

NET-51-10-81

**Key Data** 

Warranty

5 Years (Registration Required)

**NET LED Lighting** 

Buckingway Business Park, 300 Anderson Road, Swavesey, Cambridge, CB24 4UQ