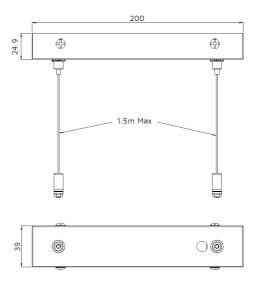

## **Key Data**

Dimensions Warranty Max. 1500 x 40 x 200mm 5 Years (Registration Required)

**NET LED Lighting** 

Buckingway Business Park, 300 Anderson Road, Swavesey, Cambridge, CB24 4UQ