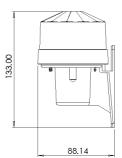

#### Key Data

| Power      |  |
|------------|--|
| IP Rating  |  |
| Dimensions |  |
| Warranty   |  |

1.5W IP65 128 x 85 x 90mm 2 Years

**NET LED Lighting** Buckingway Business Park, 300 Anderson Road, Swavesey, Cambridge, CB24 4UQ