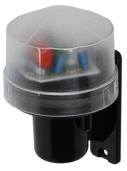

### PHOTOCELL KIT FOR OUTDOOR LIGHTING

NET-51-04-59

#### Key Data

| Power      |  |
|------------|--|
| IP Rating  |  |
| Dimensions |  |
| Warranty   |  |

1.5W IP65 128 x 85 x 90mm 2 Years

**NET LED Lighting** Buckingway Business Park, 300 Anderson Road, Swavesey, Cambridge, CB24 4UQ