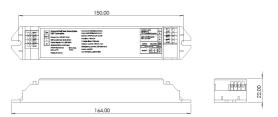

# **Key Data**

Power

**Dimensions** 164 x 30 x 22mm

2.5W

Warranty 3 Years

**NET LED Lighting** 

Buckingway Business Park, 300 Anderson Road, Swavesey, Cambridge, CB24 4UQ