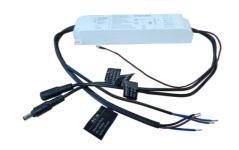

### MANUAL/SELF TEST EMERGENCY SELECTABLE LED CONVERTER 2.5W

NET-50-12-08

#### **Features & Benefits**

- Choose between Self Test Emergency and manual 3H Emergency operation
- Compatible with LED Panels and Downlights