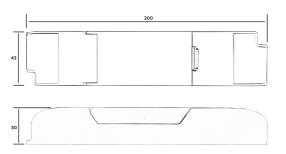

## **Key Data**

Power 2.5W

**Dimensions** 200 x 43 x 30mm

Warranty 3 Years

**NET LED Lighting** 

Buckingway Business Park, 300 Anderson Road, Swavesey, Cambridge, CB24 4UQ