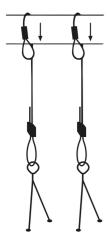

#### **Features & Benefits**

- Purlin Loop-a-round
- <2m drop

# **Technical Specifications**

**Manufacturer** Gripple

Max. Suspended Weight10 Kg / Fixing PointProduct Fixing MethodY Wires with ClipsSuspension PointPurlin Loop-a-round