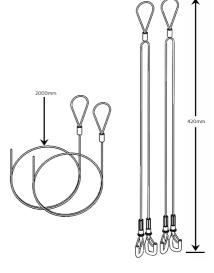

#### **Features & Benefits**

- Purlin Loop-a-round
- <2m drop

## **Key Data**

Dimensions Warranty Up to <2m Drop 1 Year

# **Technical Specifications**

**Manufacturer** Gripple

Max. Suspended Weight10 Kg / Fixing PointProduct Fixing MethodY Wires with ClipsSuspension PointPurlin Loop-a-round