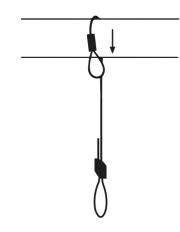

## Features & Benefits

- Purlin Loop-a-round
- <2m drop
- Adjustable cable clip

Dimensions Warranty Up to <2m Drop 1 Year

**NET LED Lighting** Buckingway Business Park, 300 Anderson Road, Swavesey, Cambridge, CB24 4UQ

## **Technical Specifications**

Manufacturer Max. Suspended Weight Product Fixing Method Suspension Point Gripple 45Kg / Fixing Point Loop'n'Lock Purlin Loop-a-round