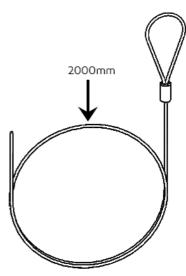

## Features & Benefits

- Purlin Loop-a-round
- <2m drop
- Adjustable cable clip

Dimensions Warranty Up to <2m Drop 1 Year

**NET LED Lighting** Buckingway Business Park, 300 Anderson Road, Swavesey, Cambridge, CB24 4UQ