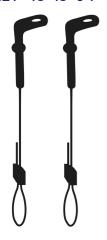

#### **Features & Benefits**

- 90° ceiling mount
- <2m drop
- · Adjustable cable clip

# **Technical Specifications**

Manufacturer Gripple

Max. Suspended Weight10 Kg / Fixing PointProduct Fixing MethodLoop'n'Lock

**Suspension Point** Ceiling Mounted 90° Eyelet