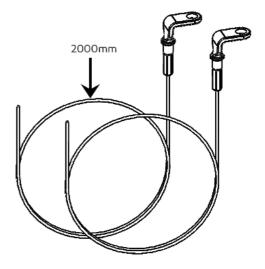

#### **Features & Benefits**

- 90° ceiling mount
- <2m drop
- · Adjustable cable clip

### **Key Data**

Dimensions Warranty Up to <2m Drop 1Year