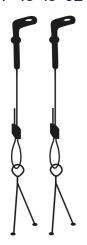

## **Technical Specifications**

Manufacturer Gripple

Max. Suspended Weight10 Kg / Fixing PointProduct Fixing MethodY Wires with Clips

Suspension Point Ceiling Mounted 90° Eyelet

Housing Material Polycarbonate