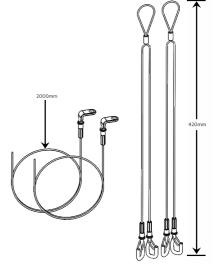

### **Key Data**

Dimensions Warranty Up to <2m Drop 1 Year

**NET LED Lighting** 

Buckingway Business Park, 300 Anderson Road, Swavesey, Cambridge, CB24 4UQ

## **Technical Specifications**

Manufacturer Gripple

Max. Suspended Weight10 Kg / Fixing PointProduct Fixing MethodY Wires with Clips

Suspension Point Ceiling Mounted 90° Eyelet

Housing Material Polycarbonate