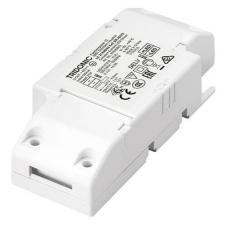

## Product Datasheet

REPLACEMENT TRIDONIC DRIVER FOR 20W NON-DIMMABLE KINGSTON PANEL

NET-45-43-01

**NET LED Lighting** Buckingway Business Park, 300 Anderson Road, Swavesey, Cambridge, CB24 4UQ

T: 01223 851505 | sales@netled.co.uk | www.netled.co.uk