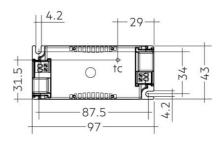

## **Technical Specifications**

Input Voltage (AC) Manufacturer Housing Material 220-240V Tridonic Polycarbonate