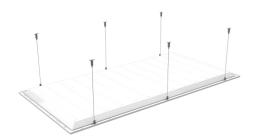

#### SUSPENSION KIT FOR 1200X600MM ASHLEY PANELS

NET-43-16-05

# **Technical Specifications**

Manufacturer Sochii Lighting

Max. Suspended Weight 20Kg

Product Fixing Method Wires with Clips

Suspension Point