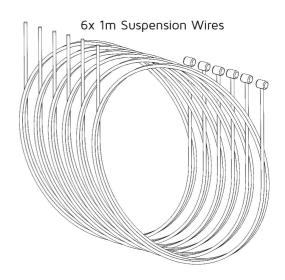

#### SUSPENSION KIT FOR 1200X600MM ASHLEY PANELS

NET-43-16-05

# **Technical Specifications**

Manufacturer Sochii Lighting

Max. Suspended Weight 20Kg

Product Fixing Method Wires with Clips

Suspension Point