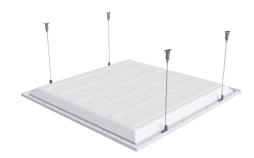

### SUSPENSION KIT FOR 600X600MM ASHLEY PANELS

NET-43-16-04

# **Technical Specifications**

Manufacturer Sochii Lighting

Max. Suspended Weight 20Kg

Product Fixing Method Wires with Clips

Suspension Point