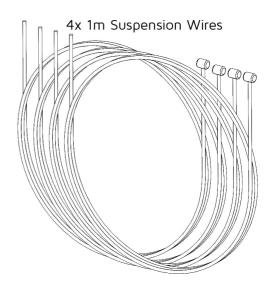

### SUSPENSION KIT FOR 600X600MM ASHLEY PANELS

NET-43-16-04

# **Technical Specifications**

Manufacturer Sochii Lighting

Max. Suspended Weight 20Kg

Product Fixing Method Wires with Clips

Suspension Point