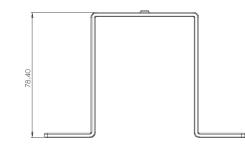

#### Manufacturer

Sochii Lighting

|       | <br>125.50 |  |
|-------|------------|--|
| 50.00 | Ø          |  |