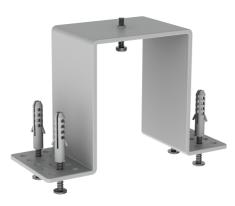

### RECESSED MOUNTING KIT FOR MARCH LINEAR LIGHT BARS

#### NET-43-11-48

#### Features & Benefits

- Allows for recessed installation, providing a clean, modern look
  that blends linears into ceilings or walls
- Embeds the linears within the surface

**NET LED Lighting** Buckingway Business Park, 300 Anderson Road, Swavesey, Cambridge, CB24 4UQ