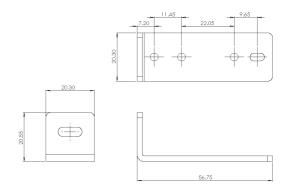

### WALL MOUNTING KIT FOR MARCH LINEAR LIGHT BARS

NET-43-11-46



#### **Features & Benefits**

- Provides a sturdy and reliable solution for mounting linears directly onto walls
- · Quick and hassle-free setup
- Perfect for areas where ceiling or suspended installations aren't practical

#### **NET LED Lighting**

Buckingway Business Park, 300 Anderson Road, Swavesey, Cambridge, CB24 4UQ



# **Technical Specifications**

Manufacturer

Sochii Lighting



### **Other Options**

|              | Description                                   |
|--------------|-----------------------------------------------|
| NET-43-11-46 | Wall Mounting Kit for March Linear Light Bars |

# **NET LED Lighting**

Buckingway Business Park, 300 Anderson Road, Swavesey, Cambridge, CB24 4UQ