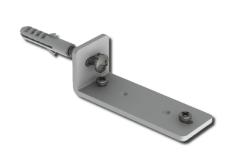

### WALL MOUNTING KIT FOR MARCH LINEAR LIGHT BARS

NET-43-11-46

#### **Features & Benefits**

- Provides a sturdy and reliable solution for mounting linears directly onto walls
- · Quick and hassle-free setup
- Perfect for areas where ceiling or suspended installations aren't practical