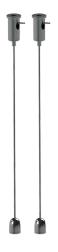

### SUSPENSION WIRE KIT FOR MARCH LINEAR LIGHT BARS

NET-43-11-44

#### **Features & Benefits**

- Allows you to easily suspend linears at your preferred height
- · Simple setup
- Slim wire design ensures a clean, professional look
- Made from strong, long-lasting material