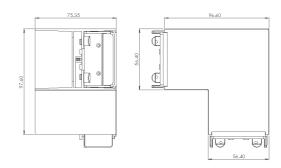

## L SHAPE NON-ILLUMINATED CORNER CONNECTOR FOR MARCH LINEAR LIGHT BARS

NET-43-11-42



#### **Features & Benefits**

- Allows for a smooth and precise 90° connection between two linears, ideal for corner installations
- · Maintains a clean, continuous lighting system
- Quick and simple installation
- Helps maintain a polished, professional look by providing a neat, unobtrusive corner connection for continuous lighting runs

### **Key Data**

**Dimensions** 

96 x 96 x 75mm

#### **NET LED Lighting**

Buckingway Business Park, 300 Anderson Road, Swavesey, Cambridge, CB24 4UQ



# **Technical Specifications**

Weight 0.285Kg

Manufacturer Sochii Lighting



### **Other Options**

|              | Description                                                          |
|--------------|----------------------------------------------------------------------|
| NET-43-11-42 | L Shape Non-Illuminated Corner Connector for March Linear Light Bars |

# **NET LED Lighting**

Buckingway Business Park, 300 Anderson Road, Swavesey, Cambridge, CB24 4UQ