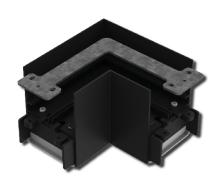

## L SHAPE NON-ILLUMINATED CORNER CONNECTOR FOR MARCH LINEAR LIGHT BARS

NET-43-11-42

#### **Features & Benefits**

- Allows for a smooth and precise 90° connection between two linears, ideal for corner installations
- · Maintains a clean, continuous lighting system
- Quick and simple installation
- Helps maintain a polished, professional look by providing a neat, unobtrusive corner connection for continuous lighting runs