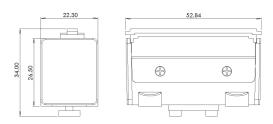

#### Key Data

Dimensions

54 x 22 x 32mm

**NET LED Lighting** Buckingway Business Park, 300 Anderson Road, Swavesey, Cambridge, CB24 4UQ

T: 01223 851505 | sales@netled.co.uk | www.netled.co.uk