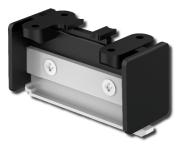

### STRAIGHT LINK CONNECTOR FOR MARCH LINEAR LIGHT BARS

NET-43-11-40

### Features & Benefits

- Provides a smooth, gap-free link between two linears, ensuring continuous and uniform lighting
- Quick and hassle-free installation
- Ideal for creating sleek, professional lighting setups
- Helps create clean, streamlined lighting layouts

#### Key Data

Dimensions

54 x 22 x 32mm

**NET LED Lighting** Buckingway Business Park, 300 Anderson Road, Swavesey, Cambridge, CB24 4UQ

T: 01223 851505 | sales@netled.co.uk | www.netled.co.uk