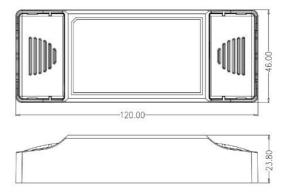

## **Key Data**

Power 10W IP Rating IP20

**Dimensions** 120 x 46 x 24mm

Warranty 3 Years