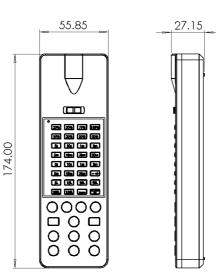

## MERRYTEK REMOTE CONTROL FOR SENSORS

NET-42-43-22

## **Other Options**

|              | Description                         |
|--------------|-------------------------------------|
| NET-42-43-22 | Merrytek Remote Control for Sensors |

**NET LED Lighting** Buckingway Business Park, 300 Anderson Road, Swavesey, Cambridge, CB24 4UQ