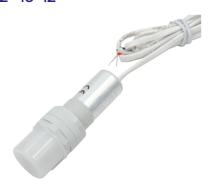

## MERRYTEK DAYLIGHT SENSOR 1-10V (INTERNAL)

NET-42-43-12

### **Key Data**

IP Rating Dimensions

Warranty

IP20 69.3 x Ø21.47mm 3 Years

# **Technical Specifications**

Operating Temp.0°C to +45°CManufacturerMerrytekLux Levels5lux - 200luxHousing ColourWhite

Housing Material Polycarbonate

Detection Angle 90°
Dimming Range 1-100%