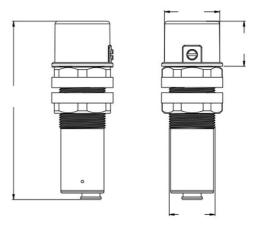

## MERRYTEK DAYLIGHT SENSOR 1-10V (INTERNAL)

NET-42-43-12

### **Key Data**

IP Rating Dimensions

Warranty

IP20 69.3 x Ø21.47mm 3 Years

# **Technical Specifications**

Operating Temp.0°C to +45°CManufacturerMerrytekLux Levels5lux - 200luxHousing ColourWhite

Housing Material Polycarbonate

Detection Angle 90°
Dimming Range 1-100%