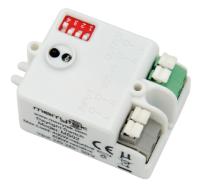

# MERRYTEK DAYLIGHT SWITCH (INTERNAL)

NET-42-43-10

## Features & Benefits

- Dusk to Dawn
- Distinguishes between LED light and sunlight
- Light Sensor can be precisely set via remote control

#### Key Data

IP Rating Dimensions Warranty IP20 55.5 x 36 x 24mm 3 Years

**NET LED Lighting** Buckingway Business Park, 300 Anderson Road, Swavesey, Cambridge, CB24 4UQ

T: 01223 851505 | sales@netled.co.uk | www.netled.co.uk