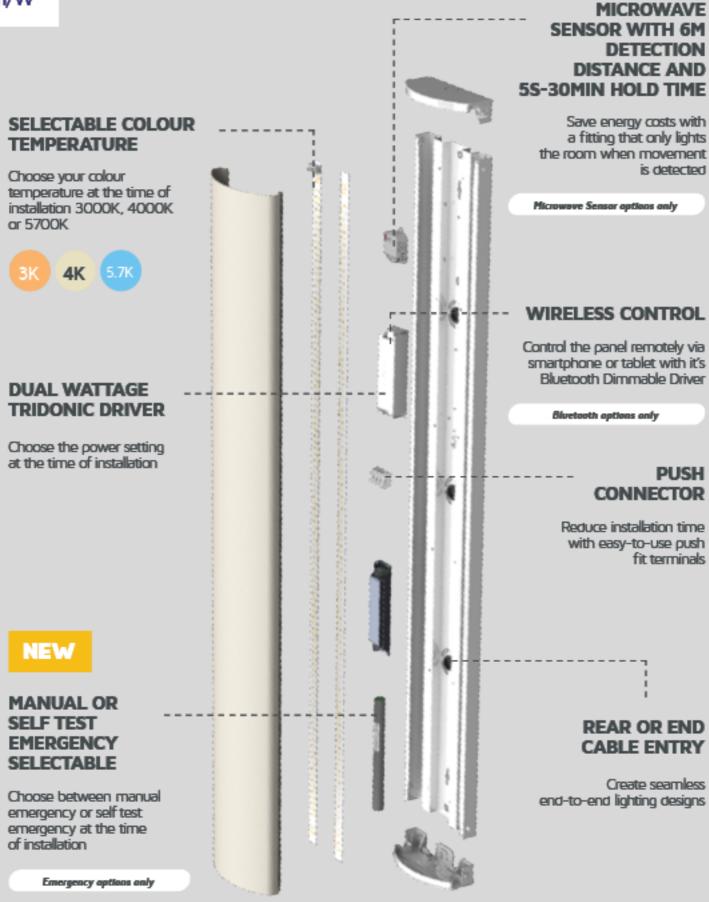

#### **Features & Benefits**

- Self Test Emergency function
- Tridonic one4all Dimming DALI 1 & 2 and switchDIM (Push)
- Choose your colour temperature at the time of installation (3000K, 4000K or 5700K)

## **Key Data**

Power 50W Luminous Flux 7120Im

Colour Temperature 3000K/4000K/5700K

IP Rating IP20

**Dimensions** 1500 x 170 x 79mm

**Warranty** 5 Years (Registration Required)

## **Technical Specifications**

Input Voltage (AC) 220-240V >0.9 **Power Factor Luminaire Efficacy** 142lm/W **LED Manufacturer** Jingrui SMD 2835 **LED Type** 640 No. of LEDs **Driver Manufacturer** Tridonic **Driver Output Voltage (DC)** 60V Total Circuit Power (W) 50W

Colour Rendering>80 CRILamp Viewing Angle120°DimmableYesFlicker-FreeYes

**Electrical Class** 

 Operating Temp.
 0°C to +40°C

 Lifespan LM80
 50,000 Hours

 UGR Rating
 More than 22

 Weight
 2.890Kg

Manufacturer Senselite Optoelectronic Technology Co. Ltd

1

Fire Rating V2
Luminous Flux Factor 8%
Self Test Yes
Housing Colour White
Housing Material Steel

**Diffuser Material** Polycarbonate

**Dimming Input Type** one4all Dimming - DALI 1 & 2 and switchDIM

>3H

**Emergency Kit** 3 Year Warranty

Emergency Operation

Emergency Pack DALI Addressable