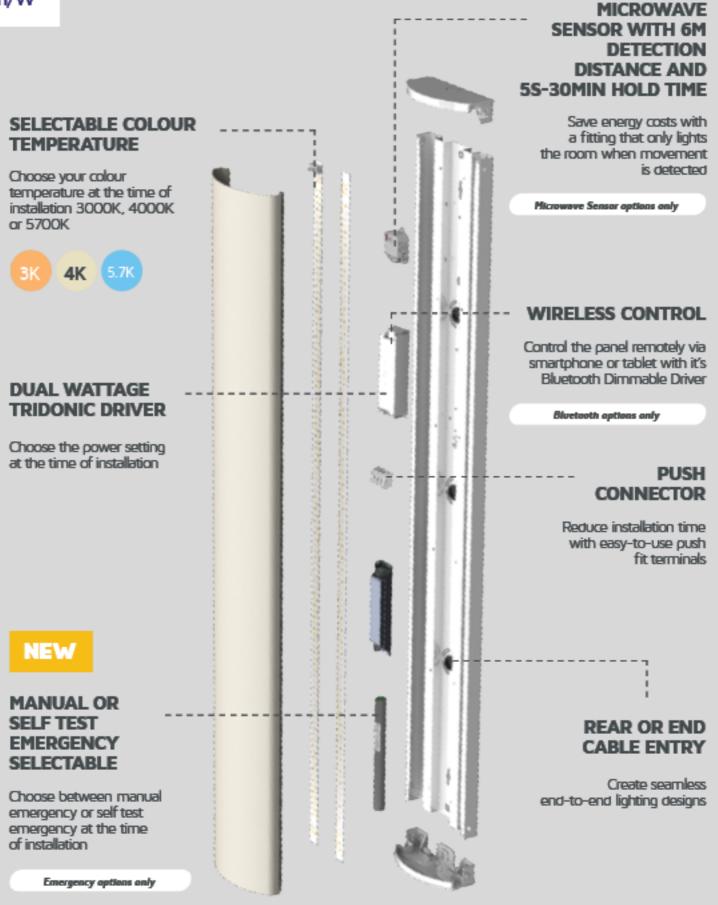

## Features & Benefits

- DALI Addressable Emergency Kit
- Tridonic one4all Dimming DALI 1 & 2 and switchDIM (Push)
- Choose your colour temperature at the time of installation (3000K, 4000K or 5700K)

#### Key Data

| Power              | 50W                             |
|--------------------|---------------------------------|
| Luminous Flux      | 7120Im                          |
| Colour Temperature | 3000K/4000K/5700K               |
| IP Rating          | IP20                            |
| Dimensions         | 1500 x 170 x 79mm               |
| Warranty           | 5 Years (Registration Required) |

## **Technical Specifications**

|                            | 220-240V                                    |
|----------------------------|---------------------------------------------|
| Input Voltage (AC)         |                                             |
| Power Factor               | >0.9                                        |
| Luminaire Efficacy         | 142lm/W                                     |
| LED Manufacturer           | Jingrui                                     |
| LED Type                   | SMD 2835                                    |
| No. of LEDs                | 640                                         |
| Driver Manufacturer        | Tridonic                                    |
| Driver Output Voltage (DC) | 60V                                         |
| Total Circuit Power (W)    | 50W                                         |
| Electrical Class           | 1                                           |
| Colour Rendering           | >80 CRI                                     |
| Lamp Viewing Angle         | 120°                                        |
| Dimmable                   | Yes                                         |
| Flicker-Free               | Yes                                         |
| Operating Temp.            | 0°C to +40°C                                |
| Lifespan LM80              | 50,000 Hours                                |
| UGR Rating                 | More than 22                                |
| Weight                     | 2.890Kg                                     |
| Manufacturer               | Senselite Optoelectronic Technology Co. Ltd |
| Fire Rating                | V2                                          |
| Luminous Flux Factor       | 8%                                          |
| Self Test                  | No                                          |
| Housing Colour             | White                                       |
| Housing Material           | Steel                                       |
| Battery Pack               | LiFePO4 3.2V 4.5Ah                          |
| Diffuser Material          | Polycarbonate                               |
| Dimming Input Type         | DALI Addressable                            |
| Emergency Kit              | 3 Year Warranty                             |
| Emergency Operation        | >3H                                         |
| Emergency Pack             | Streamer                                    |
|                            |                                             |