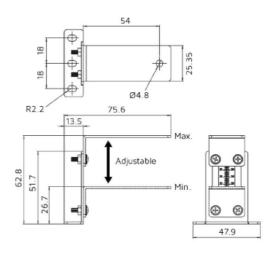

#### Features & Benefits

- Allow for Kingston Panels to be compatible with Burgess or SS ceilings
- Adjust the height of the bracket from 26.7-62.8mm

Dimensions Warranty 75.6 x 26.7-62.8 (adjustable) x 47.9mm 3 Years

### **Technical Specifications**

Manufacturer Product Fixing Method Lumlux Corp. Pull Up

All units are in mm