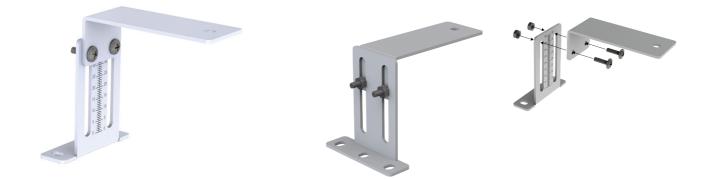

#### BURGESS ADJUSTABLE Z CLIPS

NET-39-16-05

#### Features & Benefits

- Allow for Kingston Panels to be compatible with Burgess or SS ceilings
- Adjust the height of the bracket from 26.7-62.8mm

Dimensions Warranty 75.6 x 26.7-62.8 (adjustable) x 47.9mm 3 Years