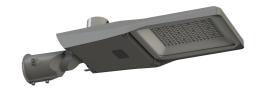

# HISTON STREET LIGHT 3000K/4000K 120W

NET-33-20-54







#### **Features & Benefits**

- Choose between two different colour temperatures (3000K or 4000K) at the time of installation
- Built-in, energy saving Virtual Midnight function dim at the mid-point of sunset to sunrise to save additional energy
- Tridonic driver with 10KV surge protection and 100,000 hour lifespan
- Specialist lens for improved uniformity and larger light distribution
- · Slip fitter included for use on 60 or 70mm pole
- Choose between two different mounting options (horizontal or vertical) with the adjustable spigot

### **Key Data**

 Power
 120W

 Luminous Flux
 17640lm

 Colour Temperature
 3000K/4000K

IP Rating IP66
IK Rating IK08

**Dimensions** Ø745 x 282 x 137mm

Warranty 5 Years (Registration Required)

### Compatible Accessories

| NET-23-20-08 | 3 Pin NE