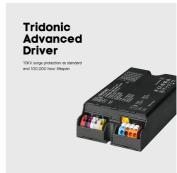

#### **Features & Benefits**

- Choose between two different colour temperatures (3000K or 4000K) at the time of installation
- Built-in, energy saving Virtual Midnight function dim at the mid-point of sunset to sunrise to save additional energy
- Tridonic driver with 10KV surge protection and 100,000 hour lifespan
- Specialist lens for improved uniformity and larger light distribution
- · Slip fitter included for use on 60 or 70mm pole
- Choose between two different mounting options (horizontal or vertical) with the adjustable spigot

## **Technical Specifications**

Input Voltage (AC) 220-240V 0.98 **Power Factor Luminaire Efficacy** 147lm/W **LED Manufacturer** Luxeon **LED Type** EMC 5050 No. of LEDs 96 **Driver Manufacturer** Tridonic **Driver Output Voltage (DC)** 130V (LV) Total Circuit Power (W) 120W **Electrical Class** 1