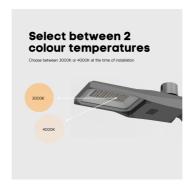

#### **Features & Benefits**

- Choose between two different colour temperatures (3000K or 4000K) at the time of installation
- Built-in, energy saving Virtual Midnight function dim at the mid-point of sunset to sunrise to save additional energy
- Tridonic driver with 10KV surge protection and 100,000 hour lifespan
- Specialist lens for improved uniformity and larger light distribution
- · Slip fitter included for use on 60 or 70mm pole
- Choose between two different mounting options (horizontal or vertical) with the adjustable spigot