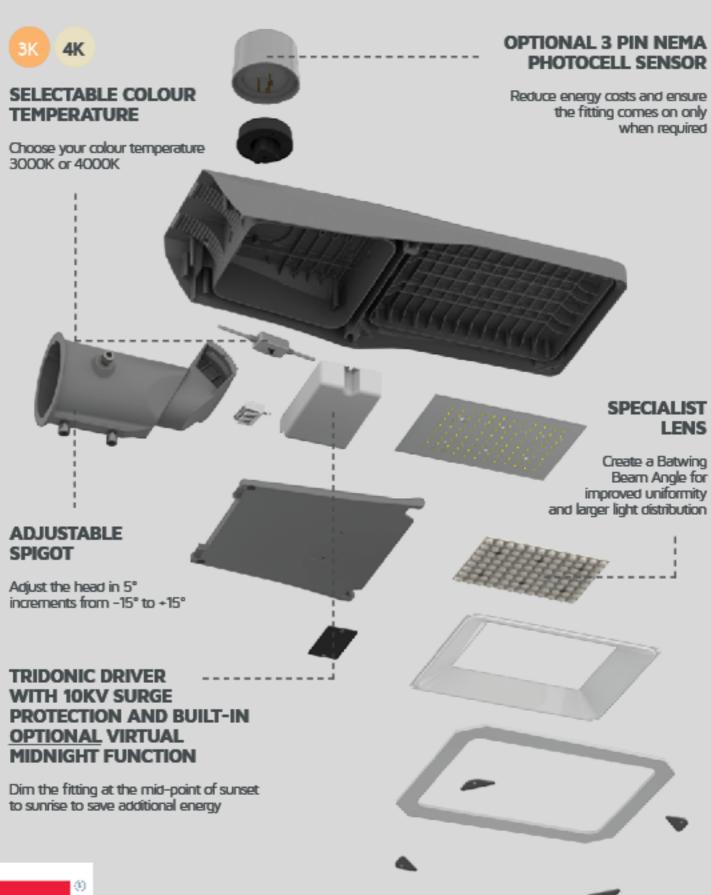

#### **Features & Benefits**

- Choose between two different colour temperatures (3000K or 4000K) at the time of installation
- Built-in, energy saving Virtual Midnight function dim at the mid-point of sunset to sunrise to save additional energy
- Tridonic driver with 10KV surge protection and 100,000 hour lifespan
- Specialist lens for improved uniformity and larger light distribution
- · Slip fitter included for use on 60 or 70mm pole
- Choose between two different mounting options (horizontal or vertical) with the adjustable spigot

### **Key Data**

 Power
 120W

 Luminous Flux
 17640lm

 Colour Temperature
 3000K/4000K

IP Rating IP66
IK Rating IK08

**Dimensions** Ø745 x 282 x 137mm

Warranty 5 Years (Registration Required)

### Compatible Accessories

| NET-23-20-08 | 3 Pin NEMA Photocell Sensor for Histon Street Lights |
|--------------|------------------------------------------------------|
| NET-23-16-51 | Double Outreach Arm Bracket                          |
| NET-23-16-53 | Flat Wall Bracket                                    |