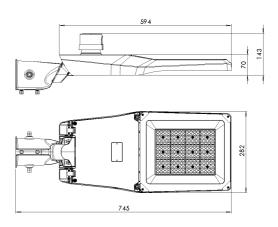

### **Key Data**

 Power
 120W

 Luminous Flux
 17640lm

 Colour Temperature
 3000K/4000K

IP Rating IP66
IK Rating IK08

**Dimensions** Ø745 x 282 x 137mm

Warranty 5 Years (Registration Required)