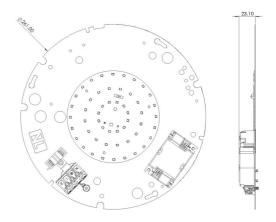

## **Key Data**

Power 16W Luminous Flux 1600Im

 Colour Temperature
 3000K/4000K/5500K

 Dimensions
 Ø261 x 23.6mm

 Warranty
 3 Years

## **Technical Specifications**

Input Voltage (AC) 220-240V >0.9 **Power Factor Luminaire Efficacy** 100lm/W **LED Manufacturer** Jingrui **LED Type** SMD 2835 No. of LEDs **Driver Manufacturer** Merrytek **Driver Output Voltage (DC)** 36-42V Total Circuit Power (W) 16W **Electrical Class** >80 CRI **Colour Rendering** 115° **Lamp Viewing Angle Dimmable** No