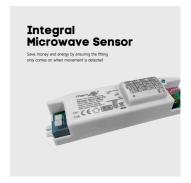

# Detects ambient light levels and adjusts the light accordingly

**DUSK TO DAWN** 

**FUNCTION** 

Photocell options only

Featuring a 0 or 2-10m detection range and 5sec to 10min hold time

Microwave Sensor options only