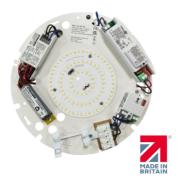

#### DUXFORD RETROFIT GEAR TRAY TRI-COLOUR PHOTOCELL MICROWAVE SENSOR

NET-33-06-79

## **Key Data**

Power 16W Luminous Flux 1600Im

 Colour Temperature
 3000K/4000K/5500K

 Dimensions
 Ø261 x 23.6mm

 Warranty
 3 Years

## **Technical Specifications**

Input Voltage (AC) 220-240V >0.9 **Power Factor Luminaire Efficacy** 100lm/W **LED Manufacturer** Jingrui **LED Type** SMD 2835 No. of LEDs **Driver Manufacturer** Merrytek **Driver Output Voltage (DC)** 36-42V Total Circuit Power (W) 16W **Electrical Class** >80 CRI **Colour Rendering** 115° **Lamp Viewing Angle Dimmable** No