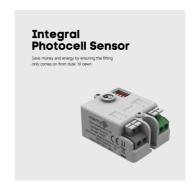

# Detects ambient light levels and adjusts the light accordingly

**DUSK TO DAWN** 

**FUNCTION** 

Photocell options only

Featuring a 0 or 2-10m detection range and 5sec to 10min hold time

Microwave Sensor options only