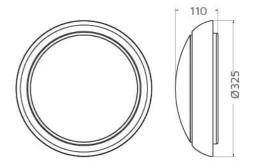

#### **Key Data**

Power 12W/14W/16W/18W

**Luminous Flux** 1200lm/1400lm/1600lm/1800lm

Colour Temperature 4000K
IP Rating IP65

**Dimensions** Ø325 x 110mm Warranty 3 Years