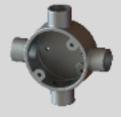

# SUITABLE FOR BESA BOX INSTALLATION

Save time on site with pre-made cable entry points

Featuring a 0 or 10% Standby Mode, 2-10m detection range and 5sec to 10min hold time

Microwave Sensor options only