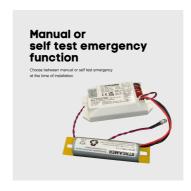

# MANUAL OR SELF TEST EMERGENCY SELECTABLE

Choose between manual emergency or self test emergency at the time of installation

Emergency options only