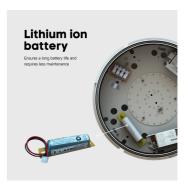

Manufacturer NET LED Lighting

Fire Rating V2 Luminous Flux Factor 5%

Self Test Selectable
Housing Colour White

Housing MaterialPolycarbonateBattery PackLi-on 3.7VDiffuser MaterialPolycarbonateEmergency Kit1 Year Warranty