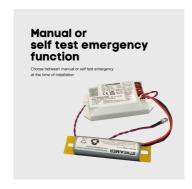

MULTIPLE MOUNTING POINTS

Retro fit into existing housings quickly and easily

MANUAL OR SELF TEST **EMERGENCY SELECTABLE** 

NEW

Choose between manual emergency or self test emergency at the time of installation