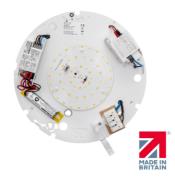

# DUXFORD RETROFIT GEAR TRAY MULTI-WATTAGE TRI-COLOUR EMERGENCY/SELF

NET-33-06-32

#### **Features & Benefits**

- · Manual or self test selectable emergency operation
- Selectable 3000K, 4000K or 5500K colour temperature
- Multiple mounting points for retro fit into existing housings
- · Quick release function
- Powder coated
- Choose between 12W, 14W, 16W or 18W at the time of installation

#### **Technical Specifications**

Input Voltage (AC) 220-240V

Power Factor >0.9

Luminaire Efficacy 100Im/W

LED Manufacturer Jingrui

LED Type SMD 2835

No. of LEDs 52

Driver Manufacturer Tridonic

Driver Output Voltage (DC) 36-42V

Total Circuit Power (W) 12W/14W/16W/18W

Electrical Class

Colour Rendering>80 CRILamp Viewing Angle115°DimmableNo

 Operating Temp.
 0°C to +45°C

 Lifespan LM80
 35,000 Hours

 UGR Rating
 More than 19

 Weight
 0.54Kg

Manufacturer NET LED Lighting

Luminous Flux Factor 5%

Self Test Selectable

Battery Pack Li-on 3.7V

Emergency Kit 1 Year Warranty

Emergency Operation >3H
Emergency Pack Streamer