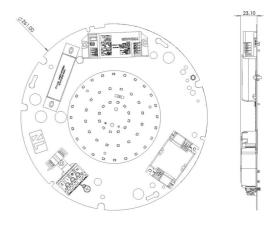

#### **Key Data**

Power
Luminous Flux
Colour Temperature
Dimensions
Warranty

12W/14W/16W/18W 1200Im/1400Im/1600Im/1800Im 3000K/4000K/5500K Ø261 x 23.6mm 3 Years

Buckingway Business Park, 300 Anderson Road, Swavesey, Cambridge, CB24 4UQ

#### **Technical Specifications**

Input Voltage (AC) 220-240V

Power Factor >0.9

Luminaire Efficacy 100Im/W

LED Manufacturer Jingrui

LED Type SMD 2835

No. of LEDs 52

Driver Manufacturer Tridonic

Driver Output Voltage (DC) 36-42V

Total Circuit Power (W) 12W/14W/16W/18W

Electrical Class

Colour Rendering>80 CRILamp Viewing Angle115°DimmableNo

 Operating Temp.
 0°C to +45°C

 Lifespan LM80
 35,000 Hours

 UGR Rating
 More than 19

 Weight
 0.54Kg

Manufacturer NET LED Lighting

Luminous Flux Factor 5%

Self Test Selectable

Battery Pack Li-on 3.7V

Emergency Kit 1 Year Warranty

Emergency Operation >3H
Emergency Pack Streamer