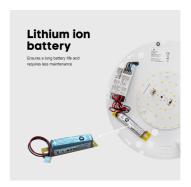

 UGR Rating
 More than 19

 Weight
 0.54Kg

Manufacturer NET LED Lighting

Luminous Flux Factor 5%

Self Test Selectable

Battery Pack Li-on 3.7V

Emergency Kit 1 Year Warranty

Emergency Operation >3H
Emergency Pack Streamer