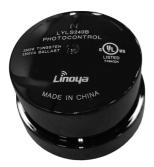

## **3 PIN NEMA PHOTOCELL SENSOR FOR HISTON STREET LIGHTS**

NET-23-20-08

### Features & Benefits

- Turns fittings on at dusk and off at dawn based on ambient light levels
- Designed to fit standard NEMA sockets for quick and easy installation
- Reduces energy consumption
- IP65 rated housing
- Compatible with Histon Street Lights