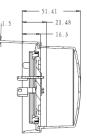

#### Key Data

IP Rating Dimensions Warranty IP65 Ø80.6 x 51.41mm 3 Years

**NET LED Lighting** Buckingway Business Park, 300 Anderson Road, Swavesey, Cambridge, CB24 4UQ

T: 01223 851505 | sales@netled.co.uk | www.netled.co.uk