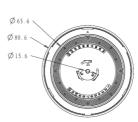

#### Key Data

IP Rating Dimensions Warranty IP65 Ø80.6 x 51.41mm 3 Years

**NET LED Lighting** Buckingway Business Park, 300 Anderson Road, Swavesey, Cambridge, CB24 4UQ

T: 01223 851505 | sales@netled.co.uk | www.netled.co.uk