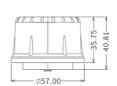

# **Technical Specifications**

Input Voltage (AC) 12-24V

Operating Temp. -20°C to +70°C

**Manufacturer** Fox Lux

Max. Detection Distance 10-30m (indoor)

Housing ColourBlackHousing MaterialPC