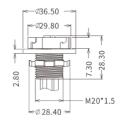

# **Technical Specifications**

Input Voltage (AC) 12-24V

Operating Temp. -20°C to +70°C

**Manufacturer** Fox Lux

Max. Detection Distance 10-30m (indoor)

Housing ColourBlackHousing MaterialPC