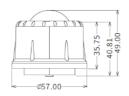

### PIR SENSOR FOR ORWELL/BURWELL HIGH BAYS

NET-23-12-72

#### **Features & Benefits**

- Ø16-18m detection distance
- Max. 12m mounting height
- IP65 rated housing