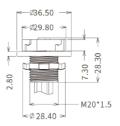

### PIR SENSOR FOR ORWELL/BURWELL HIGH BAYS

NET-23-12-72

#### **Features & Benefits**

- Ø16-18m detection distance
- Max. 12m mounting height
- IP65 rated housing