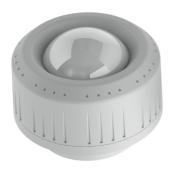

### PIR SENSOR FOR ORWELL/BURWELL HIGH BAYS

NET-23-12-72

#### **Features & Benefits**

- Ø16-18m detection distance
- Max. 12m mounting height
- IP65 rated housing