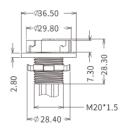

#### **Features & Benefits**

- Ø16-18m detection distance
- Max. 12m mounting height
- IP65 rated housing

## **Technical Specifications**

Input Voltage (AC) 12-24V

Operating Temp. -20°C to +70°C

Manufacturer Fox Lux

Max. Detection Distance №16-18 m

Max. Mounting Height 12 m

Housing Colour White

PC