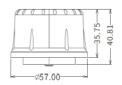

#### **Features & Benefits**

- Ø16-18m detection distance
- Max. 12m mounting height
- IP65 rated housing

## **Technical Specifications**

Input Voltage (AC) 12-24V

Operating Temp. -20°C to +70°C

Manufacturer Fox Lux

Max. Detection Distance №16-18 m

Max. Mounting Height 12 m

Housing Colour White

PC