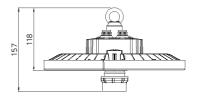

# **Key Data**

**Power** 90W/120W/150W

**Luminous Flux** 18225lm/23540lm/29070lm

Colour Temperature4000KIP RatingIP65IK RatingIK10

**Dimensions** ⊠265 x 86mm

**Warranty** 5 Years (Registration Required)