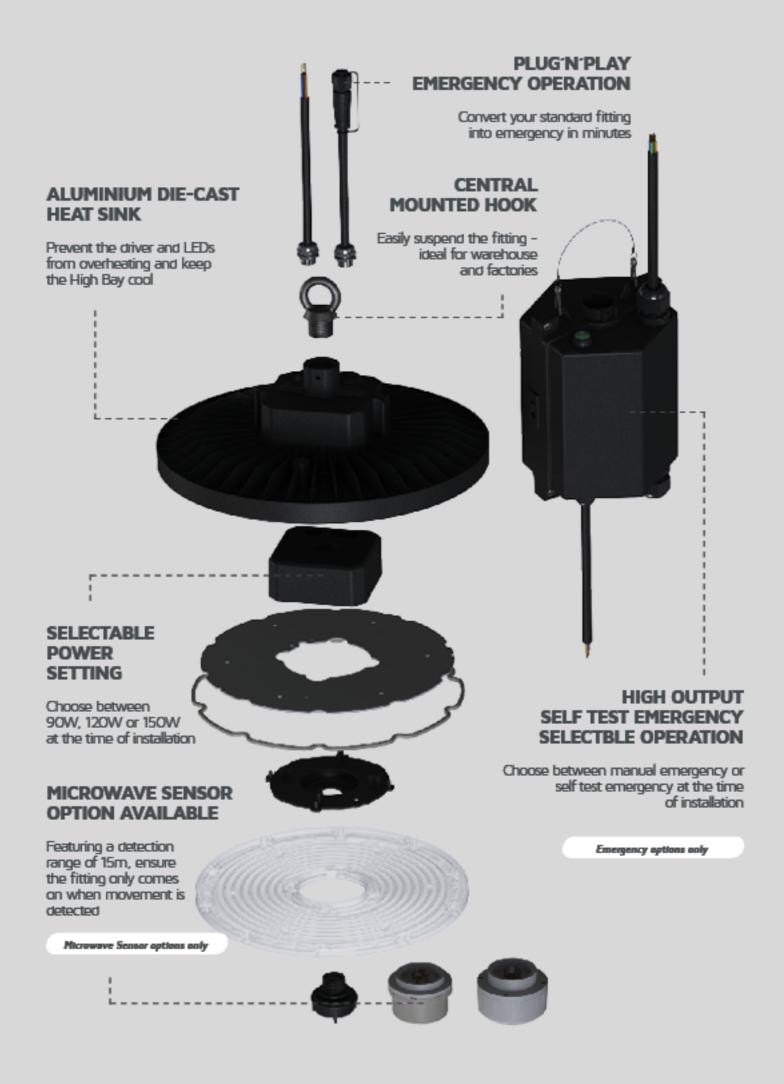

#### **Features & Benefits**

- High output self test emergency selectable operation
- Microwave Sensor with a detection range of 15m
- · Selectable power setting 90W, 120W or 150W
- Aluminium die-cast heat sink to prevent the driver and LEDs from overheating
- ${\boldsymbol{\cdot}}$  Central mounted hook to easily suspend the fitting

Fire Rating V0 Hours Maintained 3H

Luminous Flux Factor 9%/6.7%/5.3%

Max. Detection Distance15 mSelf TestSelectableHousing ColourBlack

Housing Material Aluminium Alloy

Battery Pack LiFePO4

**Battery Warranty** 3 Years Warranty

Charge Time 24H
Diffuser Material PC

**Emergency Kit** 3 Year Warranty

Emergency Operation >3H
Emergency Pack Streamer
Max. Detection Area №18 m
Sensor Manufacturer Fox Lux
Sensor IP Rating IP65