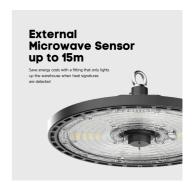

#### **Features & Benefits**

- High output self test emergency selectable operation
- Microwave Sensor with a detection range of 15m
- · Selectable power setting 90W, 120W or 150W
- Aluminium die-cast heat sink to prevent the driver and LEDs from overheating
- ${\boldsymbol{\cdot}}$  Central mounted hook to easily suspend the fitting

Fire Rating V0 Hours Maintained 3H

Luminous Flux Factor 9%/6.7%/5.3%

Max. Detection Distance15 mSelf TestSelectableHousing ColourBlack

Housing Material Aluminium Alloy

Battery Pack LiFePO4

**Battery Warranty** 3 Years Warranty

Charge Time 24H
Diffuser Material PC

**Emergency Kit** 3 Year Warranty

Emergency Operation >3H
Emergency Pack Streamer
Max. Detection Area №18 m
Sensor Manufacturer Fox Lux
Sensor IP Rating IP65