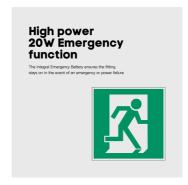

#### **Features & Benefits**

- High output self test emergency selectable operation
- Microwave Sensor with a detection range of 15m
- · Selectable power setting 90W, 120W or 150W
- Aluminium die-cast heat sink to prevent the driver and LEDs from overheating
- ${\boldsymbol{\cdot}}$  Central mounted hook to easily suspend the fitting

Fire Rating V0 Hours Maintained 3H

Luminous Flux Factor 9%/6.7%/5.3%

Max. Detection Distance15 mSelf TestSelectableHousing ColourBlack

Housing Material Aluminium Alloy

Battery Pack LiFePO4

**Battery Warranty** 3 Years Warranty

Charge Time 24H
Diffuser Material PC

**Emergency Kit** 3 Year Warranty

Emergency Operation >3H
Emergency Pack Streamer
Max. Detection Area №18 m
Sensor Manufacturer Fox Lux
Sensor IP Rating IP65