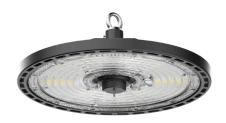

# ORWELL HIGH BAY 4000K 90W/120W/150W MICROWAVE SENSOR EMERGENCY/SELF

NET-23-12-63

#### **Features & Benefits**

- High output self test emergency selectable operation
- Microwave Sensor with a detection range of 15m
- · Selectable power setting 90W, 120W or 150W
- Aluminium die-cast heat sink to prevent the driver and LEDs from overheating
- ${\boldsymbol{\cdot}}$  Central mounted hook to easily suspend the fitting

# **Key Data**

**Power** 90W/120W/150W

**Luminous Flux** 18225lm/23540lm/29070lm

Colour Temperature4000KIP RatingIP65IK RatingIK10

**Dimensions** ⊠265 x 86mm

**Warranty** 5 Years (Registration Required)