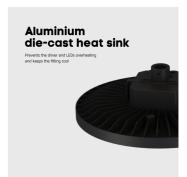

#### **Features & Benefits**

- · Microwave Sensor with a detection range of 15m
- Selectable power setting 90W, 120W or 150W
- Aluminium die-cast heat sink to prevent the driver and LEDs from overheating
- · Central mounted hook to easily suspend the fitting
- Convert your fitting to Emergency in minutes with the Plug'n'Play Emergency operation