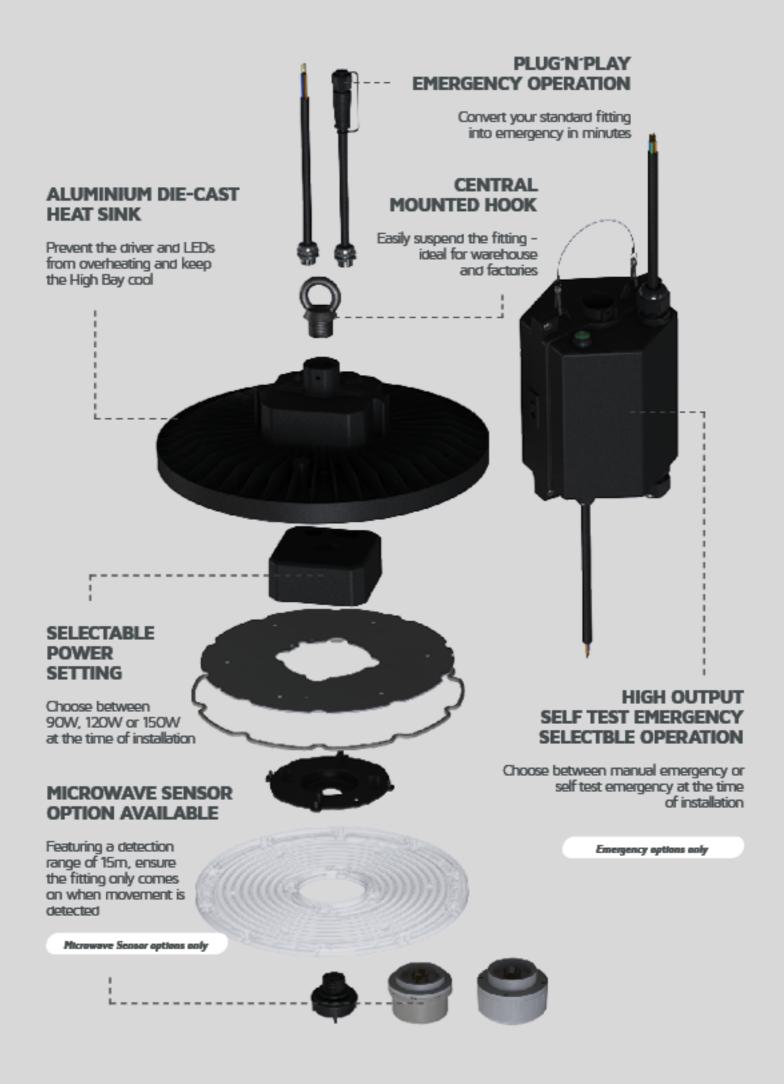

#### **Features & Benefits**

- · Microwave Sensor with a detection range of 15m
- Selectable power setting 90W, 120W or 150W
- Aluminium die-cast heat sink to prevent the driver and LEDs from overheating
- · Central mounted hook to easily suspend the fitting
- Convert your fitting to Emergency in minutes with the Plug'n'Play Emergency operation

Max. Detection Distance 15m

Housing Colour Black

Housing Material Aluminium Alloy

Diffuser MaterialPCMax. Detection Area⊠18mSensor ManufacturerFox LuxSensor IP RatingIP65