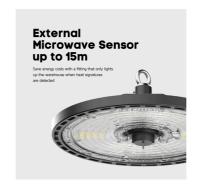

#### **Features & Benefits**

- · Microwave Sensor with a detection range of 15m
- Selectable power setting 90W, 120W or 150W
- Aluminium die-cast heat sink to prevent the driver and LEDs from overheating
- · Central mounted hook to easily suspend the fitting
- Convert your fitting to Emergency in minutes with the Plug'n'Play Emergency operation

Max. Detection Distance 15m

Housing Colour Black

Housing Material Aluminium Alloy

Diffuser MaterialPCMax. Detection Area⊠18mSensor ManufacturerFox LuxSensor IP RatingIP65