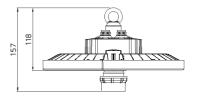

## **Key Data**

**Power** 90W/120W/150W

**Luminous Flux** 18225lm/23540lm/29070lm

Colour Temperature 4000K
IP Rating IP65
IK Rating IK10

**Dimensions** ⊠265 x 86mm

Warranty 5 Years (Registration Required)