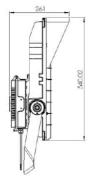

### **Key Data**

Power 500W
Luminous Flux 70400Im
Colour Temperature 6000K
IP Rating IP66
IK Rating IK10

**Dimensions** 691 x 378 x 261mm

Warranty 5 Years (Registration Required)