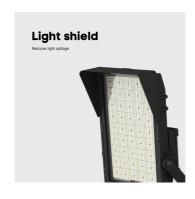

## LIGHT SHIELD

Reduces light spillage into unintended areas - crucial in urban environments or areas near wildlife