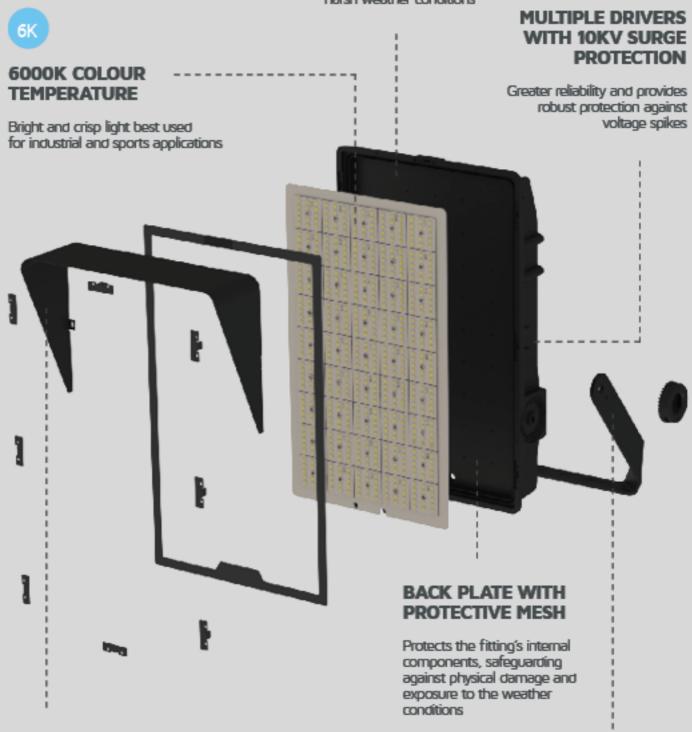

### **Features & Benefits**

- · IP66 and IK10 rated housing
- · Low maintenance back plate with a protective mesh
- Adjustable bracket for easy installation
- · Multiple drivers for greater reliability
- 10KV surge protection
- Light shield to reduce spillage

## IP66 AND IK10 RATED HOUSING

Protected from impact and harsh weather conditions

## LIGHT SHIELD

Reduces light spillage into unintended areas - crucial in urban environments or areas near wildlife

# ADJUSTABLE BRACKET

Allows for easier mounting and provides flexibility when positioning the fitting