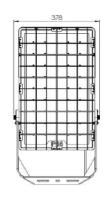

### **Key Data**

Power 500W
Luminous Flux 70400Im
Colour Temperature 6000K
IP Rating IP66
IK Rating IK10

**Dimensions** 691 x 378 x 261mm

Warranty 5 Years (Registration Required)