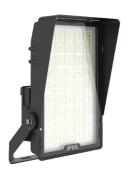

## BENWICK OPEN AREA FLOOD LIGHT 6000K 500W

NET-23-04-65

### **Features & Benefits**

- · IP66 and IK10 rated housing
- · Low maintenance back plate with a protective mesh
- Adjustable bracket for easy installation
- · Multiple drivers for greater reliability
- 10KV surge protection
- Light shield to reduce spillage

### **Key Data**

Power 500W
Luminous Flux 70400Im
Colour Temperature 6000K
IP Rating IP66
IK Rating IK10

**Dimensions** 691 x 378 x 261mm

Warranty 5 Years (Registration Required)